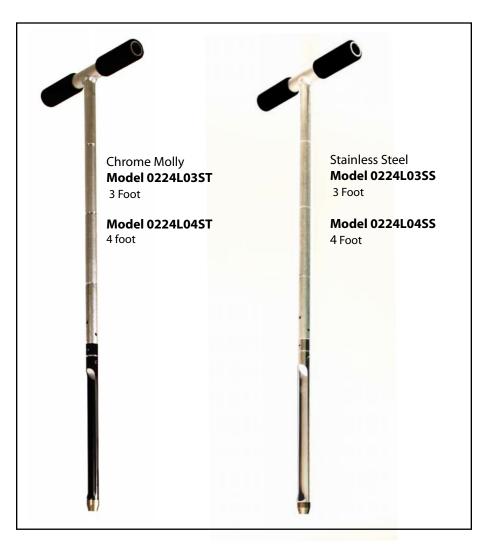

Optional with this design is a 3 or 4 foot depth option, chrome molly or stainless steel sampling tube body portion.

- Model 0224L03ST 3 Foot Chrome Molly
- Model 0224L03SS 3 Foot Stainless Steel
- Model 0224L04ST 4 Foot Chrome Molly
- Model 0224L04SS 3 Foot Stainless Steel
- Model 0224-001 Tip Replacement
- Model 0224-002 Sampling Tube Body
- Model 0224-003 Connector Shaft
- Model 0224-1000 Handle

Modular construction of our new Lord Sampler, makes it a snap to change tips or replace the coring section. It is available in rugged chrom moly steel with a black oxidized finish or in stainless steel - both with a super hardend tip for the many holes you'll be making.