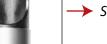

ampling, then it's time to treat yourself to a new and better sampling tool. A tool that is light and easy on the back, tough as you and works with you instead of against you.

Modular construction of our new Lord Sampler, makes it a snap to change tips or replace the coring section. It is available in rugged chrom moly steel with a black oxidized finish or in stainless steel - both with a super hardend tip for the many holes you'll be making.



Top handle weldment assures sturdy push platform with non-wetting comfortable foam handle grips.



- Rugged, aluminum tubing with solid support connector shaft wont twist, turn or bend... basically gorilla proof!
- Unit marked in 6" increments to assure desired depth of sample.
- Roll pins allow for cost saving modular replacement of sub-parts.



→ Sharp edge coring tip.



### **FEATURES:**

- 38" (0.97 m) / 50" (1.3 m) in overall length
- 1" (2.5cm) shaft
- 1.310" (3.3 cm) handle plus
- 1" diameter tubing (.100 thick wall)
- Tough chrome molly tubing with a black oxide finish
- Replaceable cutting tip is made of heat treated stainless steel



#### TOUGH, DURABLE AND LIGHT WEIGHT!

The ULTIMATE Professional Sampler!