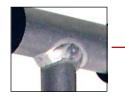

Top handle weldment assures sturdy push platform with non-wetting comfortable foam handle grips.

- Rugged, aluminum tubing with solid support connector shaft wont twist, turn or bend... basically gorilla proof!
- Unit marked in 6" increments to assure desired depth of sample.
- Roll pins allow for cost saving modular replacement of sub-parts.