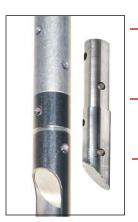

Modular construction of our new Lord Sampler, makes it a snap to change tips or replace the coring section. It is available in rugged chrom moly steel with a black oxidized finish or in stainless steel - both with a super hardend tip for the many holes you'll be making.

Top handle weldment assures sturdy push platform with non-wetting comfortable foam handle grips.

- Rugged, aluminum tubing with solid support connector shaft wont twist, turn or bend... basically gorilla proof!
- Unit marked in 6" increments to assure desired depth of sample.
- Roll pins allow for cost saving modular replacement of sub-parts.