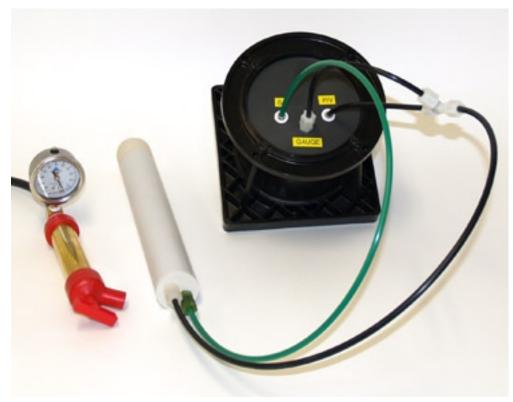

The lysimeter well head has a built-in vacuum gauge (0-100 cbar) that will give you information about the vacuum inside your lysimeter. Easy to operate valves, for pressurizing or pulling a vacuum to the system and collecting the sample are in place eliminating the need of elastomer tubing and clamping rings

This very practical well head station is made of strong HDPE has a liquid tight cover and is lockable with a hexgonal bolt. It has a load capacity of max. 350 kgs.

Easy installation and a clean work place for sampling is now available with the 1919 lysimeter well head station.