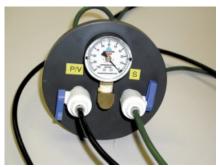

The lysimeter well head has a built-in vacuum gauge (0-100 cbar) that will give you information about the vacuum inside your lysimeter. Easy to operate valves, for pressurizing or pulling a vacuum to the system and collecting the sample are in place eliminating the need of elastomer tubing and clamping rings