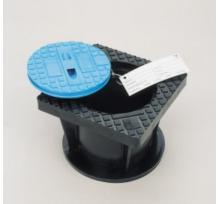

This very practical well head station is made of strong HDPE has a liquid tight cover and is lockable with a hexgonal bolt. It has a load capacity of max. 350 kgs.

Easy installation and a clean work place for sampling is now available with the 1919 lysimeter well head station.