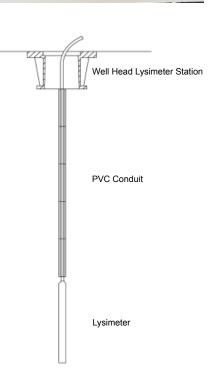

## **WELLHEAD LYSIMETER STATION Model 1919**

Model 1919 lysimeter well head station, to be used with the 1920F1 and 1920F1 / 1922 / 1923 / 1940 models lysimeters can be installed at the surface of your lysimeter location.