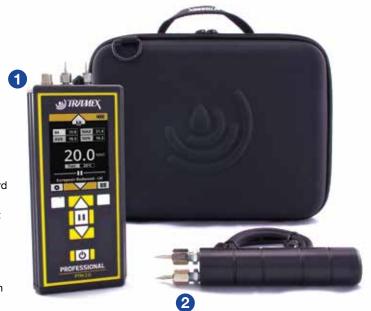

# Product code: PTM2ZK5.2

A kit for instant and accurate measurement of moisture content in a large range of wood species, relative drywall readings and comparative WME (Wood Moisture Equivalent) readings in wood by-products and other building materials. Featuring the Tramex Professional PTM with its built-in pins and a handheld heavy-duty pin probe, the Professional Wood Kit comes in a Tramex protective heavy-duty carrying case with die-cut foam lining.

# **CONTENTS**

- 1. PTM2.0 Professional Pin Moisture Meter.
- 2. Heavy-duty pin-type wood probe.