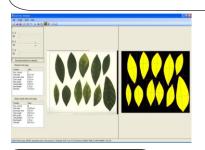

## **SPECIFICATIONS**

System Includes

PC Windows Vista
Professional, Service Pack 2 or Windows 7
Professional

Leaf Software Auto measurement of number of leaves, total length, max length, tatal breadth, max breadth, perimeter, diseased / damaged area

Session results include averages for many leaves/roots.

Save & append results in XML format. Save image in original or analysed format. Print a report for Current image.