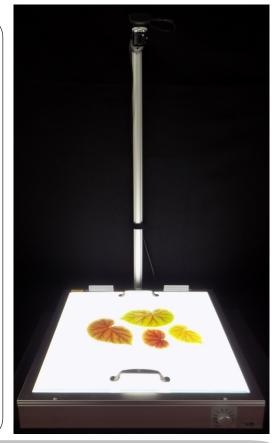

More analysis and measurement features

Image capture card for a PC is no longer required

Software uses direct connection to USB cameras

Traditional laboratory system with a light box

Glass Leaf Frame made from toughened safety glass

Root Software Auto measurement of number of roots, total length, max length, number of branches, tips and overlaps

Camera stand, lightbox with safety glass leaf frame, and relevant software. Please note: the camera is not included