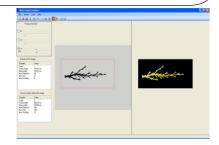

Root Software Auto measurement of number of roots, total length, max length, number of branches, tips and overlaps

Camera stand, lightbox with safety glass leaf frame, and relevant software. Please note: the camera is not included

Session results include averages for many leaves/roots.

Save & append results in XML format. Save image in original or analysed format. Print a report for Current image.