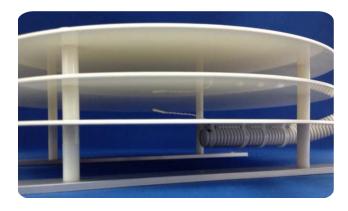

## Radiation Screen for Surface Temperature Probes

The SKRS 090 radiation screen is intended for mounting the Skye SKTS 200/U unsheathed temperature probe for measuring air temperature near ground level or at grass height. Other temperature sensors may also be accommodated, please enquire..

The white powder coated aluminium construction is designed for optimum radiation screening, and is also non corrosive for long life. The sensor tip is positioned in the centre, which allows free air flow from all horizontal directions.

Fixing pegs suitable for securing to grass/soil are also supplied. Conduit is supplied and fitted to offer cable protection..