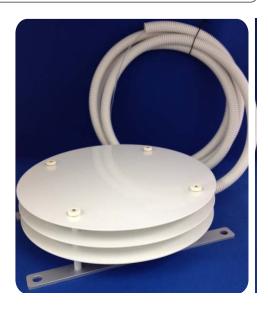

## Radiation Screen for Surface Temperature Probes

The SKRS 090 radiation screen is intended for mounting the Skye SKTS 200/U unsheathed temperature probe for measuring air temperature near ground level or at grass height. Other temperature sensors may also be accommodated, please enquire..

The white powder coated aluminium construction is designed for optimum radiation screening, and is also non corrosive for long life. The sensor tip is positioned in the centre, which allows free air flow from all horizontal directions.

Fixing pegs suitable for securing to grass/soil are also supplied. Conduit is supplied and fitted to offer cable protection..

### **SKRS 090 DETAILS**

Size: 300 x 310mm Approx.

Height: 90mm Approx.

Weight: 1.7Kg Approx.